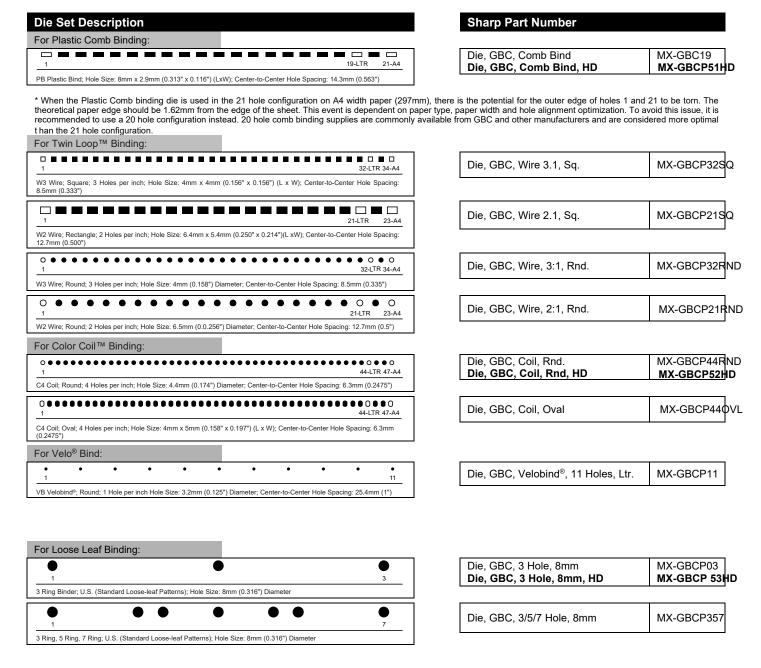

## SmartPunch Plus Punch Die Sets

The SmartPunch Plus uses a variety of easily interchangeable die sets that allow you to punch documents in line for several different binding styles. By selecting the appropriate die set, you can use your SmartPunch Plus to punch documents in any of the following binding styles. DuraGlide HD<sup>TM</sup> die sets are shown in bold where available.